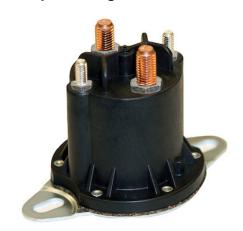

## 12 Volt Plastic Case Insulated Solenoid Continuous Duty Motor Relay

**Buyers Part Number: 1306317** 

Buyers Products Continuous Duty 12 Volt Plastic Case Solenoid will not overheat when you are operating your plow or spreader and has a waterproof design.

## **Specifications**

| Compares To  | Western<br>56131K-1 | Current Rating      | 150 A   |
|--------------|---------------------|---------------------|---------|
| Duty         | Continuous          | Housing Material    | Polymer |
| Mount Style  | Flat                | Number of Terminals | 4       |
| Switch Style | 4 Post              | Shipping Weight     | 0.85 lb |