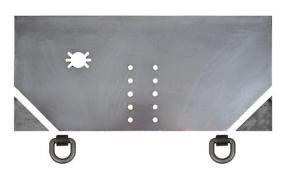

## Fabricators Hitch Plate 5/8 x 34 x 15-1/2 Inch

## Buyers Products Fabricators Hitch Plate lets you build your hitch plate to meet your specific vehicle and needs.

- Customize your hitch plate to meet your specific vehicle and needs.
- Multiple pintle hook mounting positions.
- Choose the thickness you need.

## **Specifications**

| Application Specific (Y/N) | No                 | Application Summary | Dump<br>Truck   |
|----------------------------|--------------------|---------------------|-----------------|
| Finish                     | Plain              | Height (in.)        | 15.50"          |
| Hitch Plate or Bumper      | Fabricators<br>Kit | M.G.T.W. (Ibs.)     | Not Rated<br>lb |
| Material                   | Carbon<br>Steel    | Thickness (in.)     | 5/8"            |
| Width (in.)                | 34.50"             | Shipping Weight     | 93 lb           |