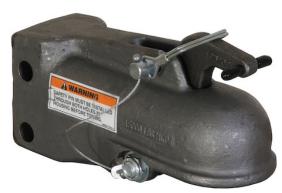

## 2-5/16 Inch Steel Coupler - 15,000 Pound Capacity

**Buyers Part Number:** 0091550

Buyers Products Adjustable Cast Couplers features strong cast steel construction and mounts in a channel bracket for adjustability.

- Easy one-hand latch operation.
- Keep it conveniently pinned open while coupling the trailer.
- Rugged cast steel construction.
- Mounts to a channel for height adjustability.

## **Specifications**

| Ball Diameter (in.)                | 2-5/16"    | Channel Width (in.)   | 2.94"      |
|------------------------------------|------------|-----------------------|------------|
| Class                              | Class V    | Color                 | None       |
| Coupler Style                      | Adjustable | Finish                | Plain      |
| M.G.T.W. (lbs)                     | 15,000 lb  | Material              | Cast Steel |
| Mount                              | 2-Bolt     | Mount Style           | Bolt-on    |
| Mounting Hole Diameter             | 0.65"      | Mounting Hole Pattern | Vertical   |
| Mounting Holes Center to<br>Center | 2.00"      | Shipping Weight       | 14 lb      |