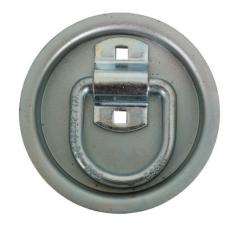

## 1/2 Inch Forged D-Ring With 2-Hole Mounting Bracket With Recessed Pan Mount

**Buyers Part Number: B38RP** 

Buyers Products Bolt-On 1/2 Inch Forged D-Ring with Recessed Pan Mount are made of C-1045 steel and have a working load limit of 4,080 lb.

- Working load limit of 4,080 lb.
- Forged from C-1045 steel for durability.
- Recessed pan mount makes for sturdy hold.
- D-rings are not approved for overhead use.

## **Specifications**

| Min. Breaking Strength (lbs) | 12,240 lb | Mount Type      | Recessed |
|------------------------------|-----------|-----------------|----------|
| W.L.L. (lbs)                 | 4,080 lb  | Shipping Weight | 1.8 lb   |