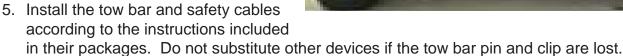

## BX3736 Installation Instructions 1999-01 Toyota 4 Runner

Utilization of Blue Ox baseplates with any tow bar not approved by Automatic Equipment Mfg. Co. invalidates the limited warranty. The tie down brackets and tow hooks must be removed to install baseplate.

- 1. Read the General Instruction Sheet included with this baseplate.
- 2. Notice the tie-down brackets that attach to the frame rails on each side, directly behind the bumper. These are black, formed pieces of metal that bolt underneath the frame rails with two bolts. There is also a tow hook attached to the passenger's side frame rail with the same two bolts.
- 3. These brackets and tow hook will be removed and the end pieces of the baseplate will bolt to the frame using the existing holes. Begin by removing all four bolts with a 17mm socket. Set the tie-down brackets, tow hooks and passenger's side bolts aside. They will not be reattached to the vehicle.
- 4. Hold the baseplate underneath the frame rails and start the existing driver's side bolts through the baseplate holes. Place a lock and flat washer on the 12mm x 40mm bolts included with the baseplate package and start them through the slots on the passenger's side. Be sure to include Loctite on the bolt threads of all four bolts. When all four bolts are started, they may torqued according