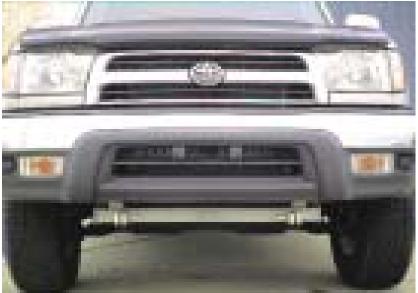

## **Parts List**

| Ref. No. | Qty. | Part No. | Description                                   |
|----------|------|----------|-----------------------------------------------|
| 1        | 1    | 61-5327  | Baseplate, BX3736                             |
| 2        | 2    | 201-0411 | 12mm-1.25 x 40mm Hex Bolt, Grade 8.8          |
| 3        | 2    | 203-0105 | 12mm Lock Washer                              |
| 4        | 2    | 203-0112 | 12mm Flat Washer                              |
| 5        | 2    | 201-0553 | 1/4-20 x1/ 2 Hex Bolt                         |
| 6        | 2    | 202-0047 | #10-32 Hex Nut                                |
| 7        | 2    | 203-0054 | #10 Lock Washer                               |
| 8        | 2    | 201-0192 | #10-32 x 1/2 Screw                            |
| 9        | 2    |          | Adapter, 4 Way Connector                      |
| Е        | 2    |          | Existing Bolt                                 |
|          | 2    | 226-0049 | Baseplate Safety Cable, 36" CL IV (Not Shown) |
|          | 2    | 229-0512 | Quicklink, 1/2, ZP (Not Shown)                |