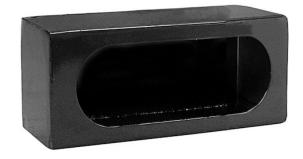

## Single Oval Light Box Black Powder Coated Steel

**Buyers Part Number:** LB383

## Buyers Products Single Oval Light Boxes are designed to mount a 6 in. oval DOT light.

- Designed for a range of DOT-required lights.
- Choose from a range of finishes and styles.

## **Specifications**

| Depth                  | 3.00"                | Face Cutout Diameter   | 2.60 x<br>6.75" |
|------------------------|----------------------|------------------------|-----------------|
| Face Cutout Shape      | Oval                 | Height                 | 3.00"           |
| Length                 | 8.00"                | Material               | Carbon<br>Steel |
| Mount Type             | Bolt-On /<br>Weld-On | Number of Face Cutouts | 1               |
| Number of Side Cutouts | 0                    | Oval Cutout Angle      | 0°              |
| Shipping Weight        | 2.65 lb              |                        |                 |