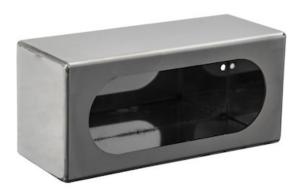

## Single Oval Light Box Stainless Steel

**Buyers Part Number:** LB383SST

Buyers Products Single Oval Light Boxes are designed to mount a 6 in. oval DOT light.

- Designed for a range of DOT-required lights.
- Choose from a range of finishes and styles.

## **Specifications**

| Depth                  | 3.00"                | Face Cutout Diameter   | 2.60 x<br>6.75"           |
|------------------------|----------------------|------------------------|---------------------------|
| Face Cutout Shape      | Oval                 | Height                 | 3.00"                     |
| Length                 | 8.00"                | Material               | 430<br>Stainless<br>Steel |
| Mount Type             | Bolt-On /<br>Weld-On | Number of Face Cutouts | 1                         |
| Number of Side Cutouts | 0                    | Oval Cutout Angle      | 0°                        |
| Shipping Weight        | 2.5 lb               |                        |                           |